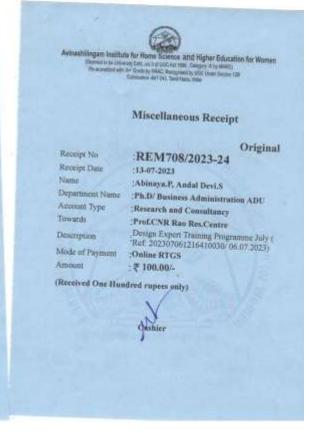

Bharat Ratna Prof.C.N.R Rao Research Centre Commerce & Wandgement Workshop on "Design Expert Training Programme for

Date: 06.07.2023 (FN)

Time: 10.00 am to 12.30 pm Attendance Sheet Venue: Gallery

| S.No | Name of the<br>Participant | Class/Designation | E-mail                     | Mobile Number | Signature |
|------|----------------------------|-------------------|----------------------------|---------------|-----------|
| 1.   | M. HUNNIGH RAMYA           | PhD Scholar       | range munich agmillion     |               | Frank     |
| 2.   | K. Jayan th                | Ph.D. Scholar     | 21 PHCOP CO2 @ animuty per | 9003545163    | Da A      |
| 3.   | Reshma K                   | Ph.D Scholas      | 20Phcofco3@avinuty         | 79027-23395   | a.        |
| 4    | C.P. Masy Treasa           | Ph D Scholas      | 19 Phiof box @ avenuty as  | 8086937566    | \$.       |
| 5.   | Sukatha. K.R               | Ph. D. Scholas    | Piphcofood @ avinuty-acin  | 8018123112    | - tole    |
| 6.   | Karya P.S                  | ph.o Scholar      | 21 PH & AFCOI @ avnuly or  | 9842612828    | Fr.d.     |
| 7.   | Kouri - R                  | Ph.D Scholar      | 20 PHBA Foot@arruty acin   |               | P. Kanj - |
| 8.   | Dhasshini R                | Ph.O. Scholas     | 21 Phiologa armity as in   |               | Dhasehin  |
| 9.   | Ramya.s                    | Pho scholar       | 21 Phoofoos @avinaty &     | 9790272336    | growin's  |