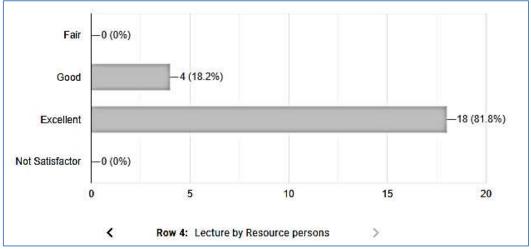

#### Feedback about the event

## Suggestion given by participants

- Good
- Good and good expect same way workshop in future
- It was really knowledge provoking session
- Very informative session
- Nothing overall good
- Good
- Thank you organizers for conducting this informative session.
- Nice presentation and useful session
- Conduct more events as such
- Good
- In might be more useful if it's in hand