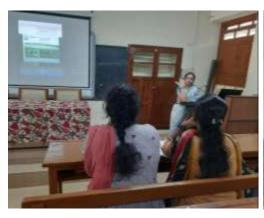

## Report on Workshop Design of Experiment Software - Training Programme

A one day workshop on the Design Expert software was organized by Dr. P. Lalitha (Coordinator), Dr. P. Arulpriya (Assistant Coordinator) and Ms. S. Suba Sree (Lab Technician) of Bharat Ratna Prof. CNR Rao Research Centre and Master of Ceremony was delivered by Ms. R. Harinivashini (Research Scholar, Chemistry). The workshop was held on 6<sup>th</sup> July 2023 from 10.00 am - 12.30 pm at Gallery of our institution for Full time and Part time Research Scholars and Faculty members of School of Commerce and Management.

The session began with a prayer song followed by introductory talk by **Dr. P. Lalitha**, Director, Research and Development Cell i/c. The facilities available at Bharat Ratna Prof. CNR Rao Research Centre are briefly summarized with a short video glimpse for the audience. The advantages of the Design Expert software in big data analysis were also highlighted in the talk.

The theory and demonstration of the software were handled by Ms.Pon Nivetha. A, Research Scholar, Department of Chemistry. The theory session focused on the Introduction of Design Expert software, experimental design, data analysis, Response Surface Methodology (RSM), brief explanation of mixture designs, and examples of graphical visualization, and data optimization were provided. The theory part is followed by the software demonstration via a recorded video. The data used for the demonstration was mainly focused on Commerce, Management and big data (survey). Two examples were worked out by performing RSM analysis and optimization. The session included data importing, saving, analysis, exporting the result tables and charts and optimization.