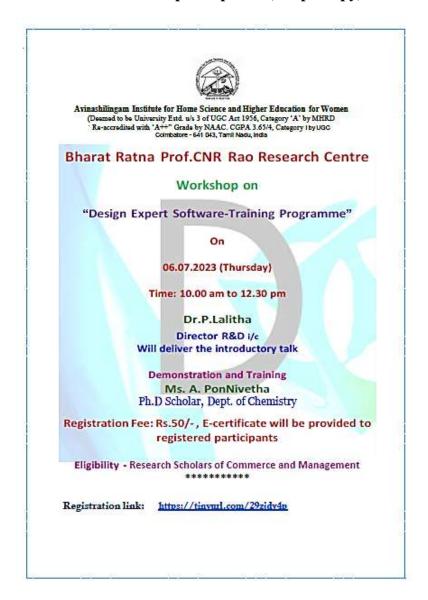

# Bharat Ratna Prof.CNR Rao Research Centre Report of the Workshop on

"Design Expert Software-Training Programme"

(for Research Scholars of School of Commerce and Management)

Date: 06.07.2023

Time: 10.00 am to 12.30 pm

## PROGRAMME

10.00- 10.05 am : Prayer

10.05- 10.15 am : Welcome

Dr.P.Lalitha

Professor of Chemistry, Director R & D i/e

Avinashilingam Institute for Home Science

and Higher Education for Women

10.15 - 11.45 am : Technical Session

\*Design Expert Training Programme for

Commerce and Management"

Ms. A. PonNivetha

Ph.D Scholar, Dept. of Chemistry Avinashilingam Institute for Home Science

and Higher Education for Women

11.45 am-12.15pm : Feedback Session / Interaction

12.15 - 12.30 pm : Vote of Thanks

Any one scholar-voluntary basis