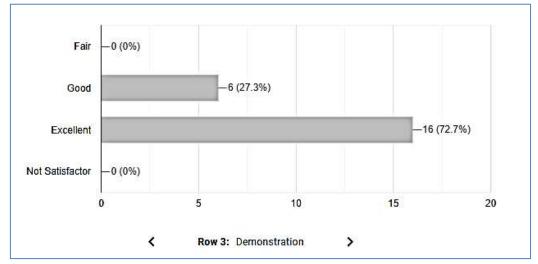

#### Feedback about the event

## Suggestion given by participants

- Good
- Good and good expect same way workshop in future
- It was really knowledge provoking session
- Very informative session
- Nothing overall good
- Good
- Thank you organizers for conducting this informative session.
- Nice presentation and useful session
- Conduct more events as such
- Good
- In might be more useful if it's in hand