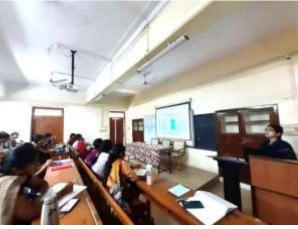

## Report on Workshop Design of Experiment Software - Training Programme

A one day workshop on the Design Expert software was organized by Dr. P. Lalitha (Coordinator), Dr. P. Arulpriya (Assistant Coordinator) and Ms. S. Suba Sree (Lab Technician) of Bharat Ratna Prof. CNR Rao Research Centre and Master of Ceremony was delivered by Ms. R. Harinivashini (Research Scholar, Chemistry). The workshop was held on 6<sup>th</sup> July 2023 from 10.00 am - 12.30 pm at Gallery of our institution for Full time and Part time Research Scholars and Faculty members of School of Commerce and Management.

The session began with a prayer song followed by introductory talk by **Dr. P. Lalitha**, Director, Research and Development Cell i/c. The facilities available at Bharat Ratna Prof. CNR Rao Research Centre are briefly summarized with a short video glimpse for the audience. The advantages of the Design Expert software in big data analysis were also highlighted in the talk.

Dr. P. Lalitha, Director (i/c), Research and Development, Coordinator Bharat Ratna Prof. C.N.R Rao Research Centre delivered introductory talk

Ms. A. Pon Nivetha, Research Scholar, Department of Chemistry demonstrate the Origin software and its usage involved in research work