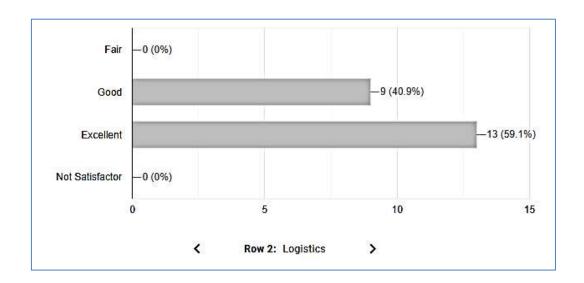

#### Feedback about the event

## Suggestion given by participants

- Good
- Good and good expect same way workshop in future
- It was really knowledge provoking session
- Very informative session
- Nothing overall good
- Good
- Thank you organizers for conducting this informative session.
- Nice presentation and useful session
- Conduct more events as such
- Good
- In might be more useful if it's in hand