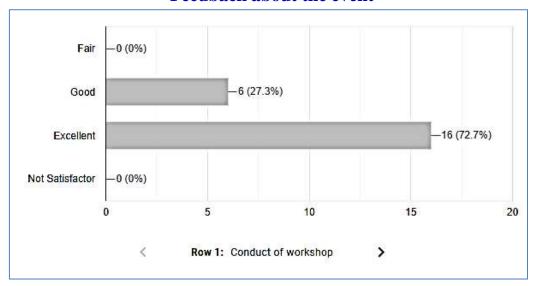

#### Feedback about the event

## Suggestion given by participants

- Good
- Good and good expect same way workshop in future
- It was really knowledge provoking session
- Very informative session
- Nothing overall good
- Good
- Thank you organizers for conducting this informative session.
- Nice presentation and useful session
- Conduct more events as such
- Good
- In might be more useful if it's in hand