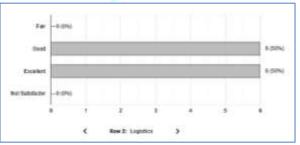

defined objectives and constraints.

Overall, Design-Expert software is a powerful tool for experimental design and analysis, helping researchers and engineers make data-driven decisions, optimize processes, and improve product quality and performance.

## **PROGRAMME**

1.35-1.40 pm : Prayer

1.40-1.50 pm : Welcome

Dr.P.Lalitha

Professor of Chemistry,

Director R & D i/c

Avinashilingam Institute for Home Science and

Higher Education for Women

1.50 - 3.00 pm : Technical Session

"Design Expert Training Programme for Home

Science"

Ms. A. PonNivetha

Ph.D Scholar, Dept. of Chemistry

Avinashilingam Institute for Home Science and

Higher Education for Women

Feedback Session / Interaction

3.15 pm-3.25pm : Vote of Thanks

Any one scholar-voluntary basis

## Feedback about the event













# Avinashilingam Institute for Home Science and Higher Education for Women (Desired to be university that, whi 3 of UGC Art 1956, Category & by MHRD) file-accredited with Are Grade by MAAC, COPA 3 55/A, Category Bay UGC Category Bay UGC Category Bay UGC

## Bharat Ratna Prof.C.N.R Rao Research Centre

Workshop on "Design Expert Training Programme for Home Science"

Date: 19.66.2023 (AN)

Time: 1.30 pm to 4.30 pm

Venue: Salte ag

#### Attendance Sheet

| S.No | Name of the Participant | Class/Designation        | Signature