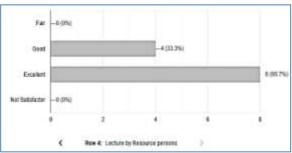

## Feedback about the event

# Suggestion given by participants

- It was very useful and had a wonderful session
- Good experience
- Practical session will help more to learn
- Great Experience overall
- would be interested even more detailed sessions
- Informative
- Could have added a session on Hands on training
- Practical session along with demonstration would have been more effective as it is new software.