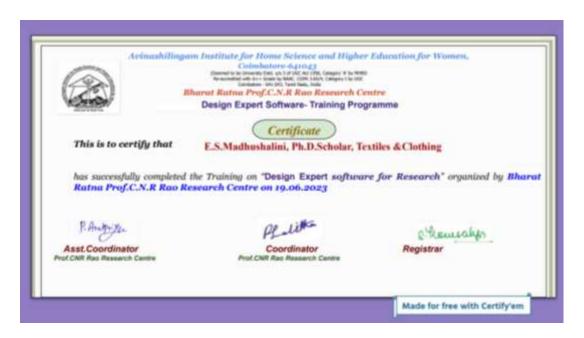

the possibilities for consultancy, the tariff for the specific studies raised by the participants were addressed by the speaker Ms.Pon Nivetha in detail. The session concludes with the feedback from Ms Rachael Alphonso, PhD Scholar from the Department of Food Science and Nutrition.

Researchers belonging to Food Science and Nutrition, Food Service Management and Dietetics, Textiles and Clothing, Women's studies, and Home Science Extension education about 20 in numbers were the beneficiaries of the workshop.



Dr. P. Lalitha, Director (i/c), Research and Development, Coordinator Bharat Ratna Prof. C.N.R Rao Research Centre delivered introductory talk





Ms. A. Pon Nivetha, Research Scholar, Department of Chemistry demonstrate the Origin software and its usage involved in research work



## E-Certificate of participation (sample copy)



# **About the Software Design Expert**

Design-Expert is a statistical software program commonly used in the field of design of experiments (DOE). It is primarily used to plan, analyze, and optimize experiments in various industries such as pharmaceuticals, manufacturing, engineering, and research and development.

The main purpose of Design-Expert software is to help researchers and engineers design experiments that efficiently and effectively explore the factors affecting a particular process or system. It provides tools and techniques for experimental design, data analysis, and visualization.

Some of the key uses and features of Design-Expert software:

**Experimental Design:** Design-Expert allows users to design experiments by sele