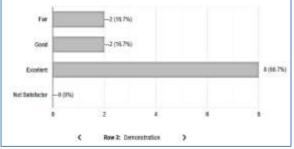

fined objectives and constraints.

Overall, Design-Expert software is a powerful tool for experimental design and analysis, helping researchers and engineers make data-driven decisions, optimize processes, and improve product quality and performance.

## **PROGRAMME**

1.35-1.40 pm : Prayer

1.40-1.50 pm : Welcome

Dr.P.Lalitha

Professor of Chemistry,

Director R & D i/c

Avinashilingam Institute for Home Science and

Higher Education for Women

1.50 - 3.00 pm : Technical Session

"Design Expert Training Programme for Home

Science"

Ms. A. PonNivetha

Ph.D Scholar, Dept. of Chemistry

Avinashilingam Institute for Home Science and

Higher Education for Women

Feedback Session / Interaction

3.15 pm-3.25pm : Vote of Thanks

Any one scholar-voluntary basis

## Feedback about the event













# Avinashilingam Institute for Home Science and Higher Education for Women (Desired to be university that, whi 3 of UGC Art 1956, Category & by MHRD) file-accredited with Are Grade by MAAC, COPA 3 55/A, Category Bay UGC Category Bay UGC Category Bay UGC

## Bharat Ratna Prof.C.N.R Rao Research Centre

Workshop on "Design Expert Training Programme for Home Science"

Date: 19.66.2023 (AN)

Time: 1.30 pm to 4.30 pm

Venue: Salte ag

#### Attendance Sheet

| S.No | Name of the Participant | Class/Designation        | Signature